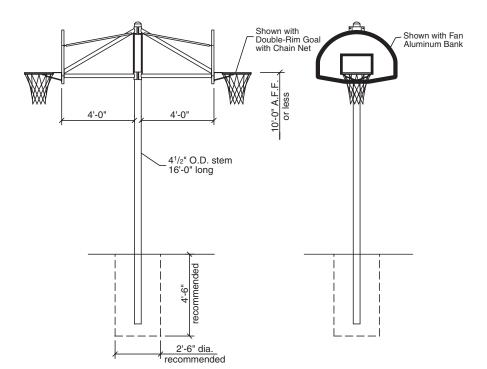

# EZ Fold® 5069XY

Outdoor Backstop—4½" Back-to-Back Straight Post with 4' Extensions

Specifications-EZ Fold 5069XY **Outdoor Backstop** 

41/2" Back-to-Back Straight Post with 4" Extension

### **Product Description**

Basketball Backstop shall be the 5069XY Outdoor Backstop by Draper, Inc. Spiceland, IN.

5069XY Backstop shall have a 41/2" OD heavywall galvanized post with two adjustable height extensions. Post is capped for protection from weather. Horizontal and diagonal galvanized tubes of extensions shall be 23/8" OD. Top backboard braces are 1" OD galvanized tube. Extensions can be installed from 0' to 10' above court level. The backboards and goals bolt directly to the extensions forming a solid unit that transfers loads to the heavyduty steel post to eliminate strain on the backboard.

XY indicates the backboards and goals. Backstop available with a variety of backboards and goals per chart below.